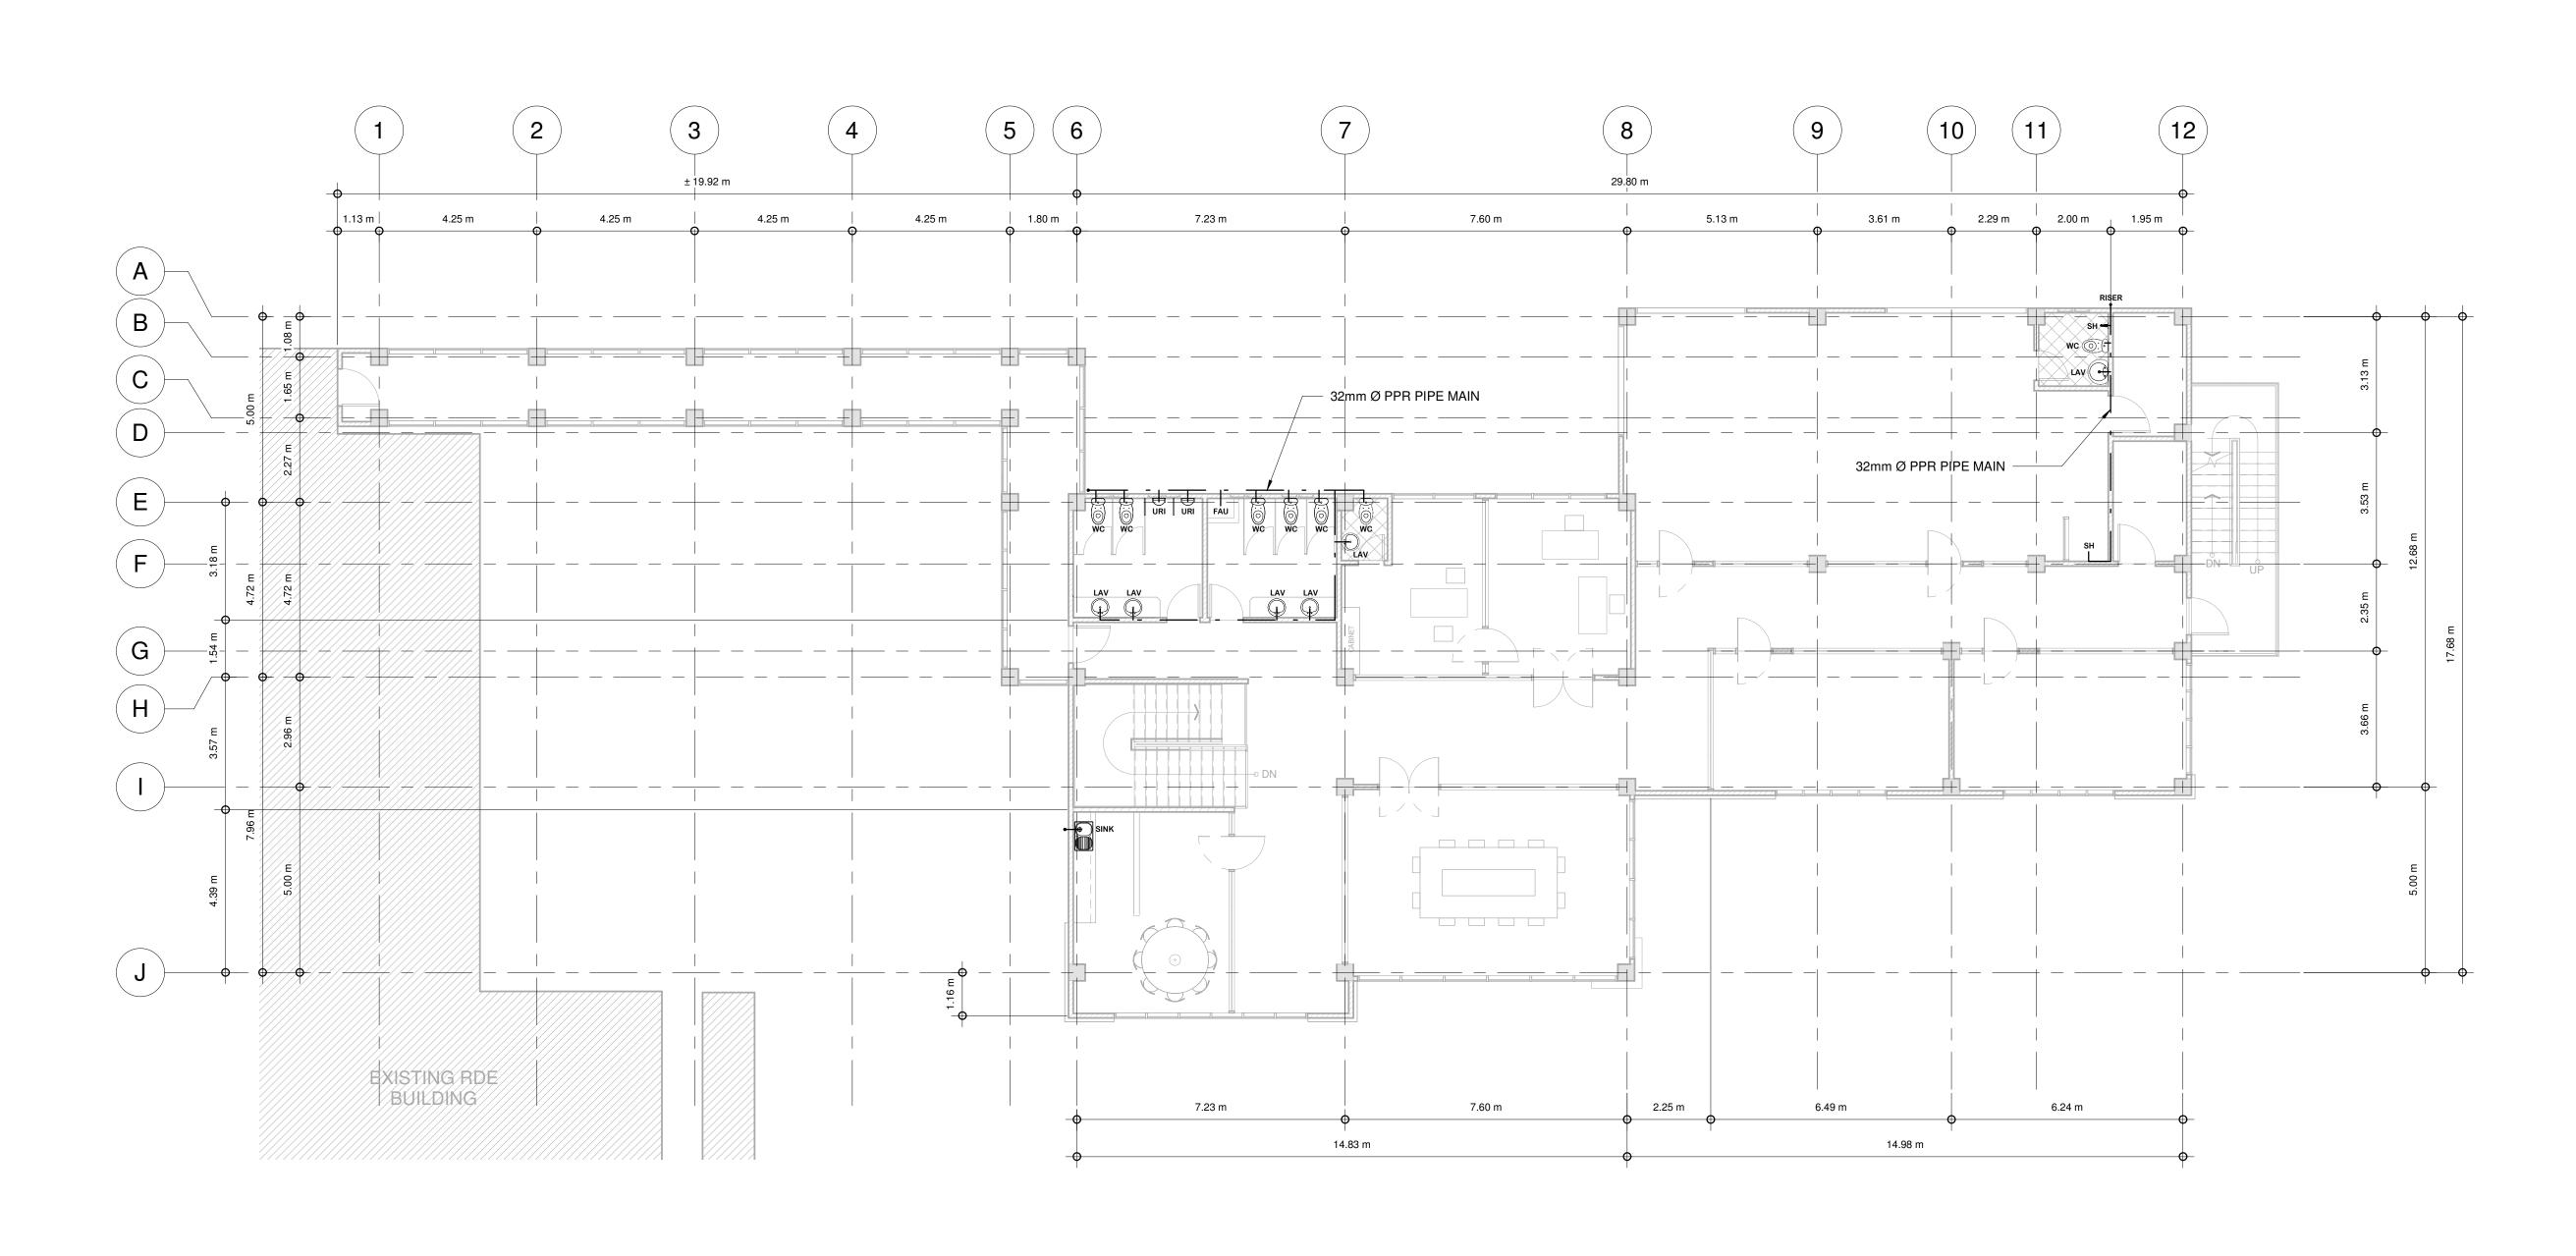

## SECOND FLOOR WATERLINE LAYOUT PLAN

1:100 meters

| 600                                                                                       | SST                                            | FROM THE OFFICE:                                                                              | DRAWN BY:                                                                                      | SIGNED & SEALED BY:                                                                  | PROJECT TITLE:           | CONFORME:                                                 | APPROVED BY:                            | SHEET CONTENTS:                                                                                                                                                                                                                                                                                                                                                                                                                                                                                                                  | SHEET NO:                 |
|-------------------------------------------------------------------------------------------|------------------------------------------------|-----------------------------------------------------------------------------------------------|------------------------------------------------------------------------------------------------|--------------------------------------------------------------------------------------|--------------------------|-----------------------------------------------------------|-----------------------------------------|----------------------------------------------------------------------------------------------------------------------------------------------------------------------------------------------------------------------------------------------------------------------------------------------------------------------------------------------------------------------------------------------------------------------------------------------------------------------------------------------------------------------------------|---------------------------|
| RRCOS<br>EN<br>ON<br>ON<br>ON<br>ON<br>ON<br>ON<br>ON<br>ON<br>ON<br>ON<br>ON<br>ON<br>ON | 978* N. 1. 1. 1. 1. 1. 1. 1. 1. 1. 1. 1. 1. 1. | PHYSICAL PLANNING AND                                                                         | ELOPENT OFFICE  TRATION BLDG. MARIANO MARCOS STATE UNIVERSITY CITY OF BATAC, 2906 ILOCOS NORTE | FRANZ ELVIN T. PAJINAG SANITARY ENGINEER / MASTER PLUMBER PRC NO.: 0008980           | BUILDING PHASE III  ATAC | BJORN S. SANTOS DIRECTOR, RESEARCH                        | SHIRLEY C. AGRUPIS UNIVERSITY PRESIDENT | SECOND FLOOR WATERLINE LAYOUT PLAN                                                                                                                                                                                                                                                                                                                                                                                                                                                                                               | P-4                       |
| TET 19                                                                                    |                                                | 2/F 202 ADMINISTRATION BLDG. MARIANO MARCOS STATE UNIVERSITY CITY OF BATAC, 2906 ILOCOS NORTE |                                                                                                | PTR.: 0146215  PLACE ISSUED: CITY OF BATAC  DATE: JANUARY 04, 2022  TIN: 323-274-380 |                          | RECOMMENDING APPROVAL:  ROMEO R. DULDULAO  DIRECTOR, PPDO |                                         | Drawings and specifications and other contract documents duly signed, stamped or sealed, as instruments of service, are the intellectual property and documents of the architect, whether the object for which they are made is executed or not. It shall be unlawful for any person to duplicate or make copies of said documents for use in the repetition of and for other project or building, wheth executed party or in whole, without the written consent of architect or author of said document.  Art. IV-Sec. 33RA9266 | er the cate or to whether |